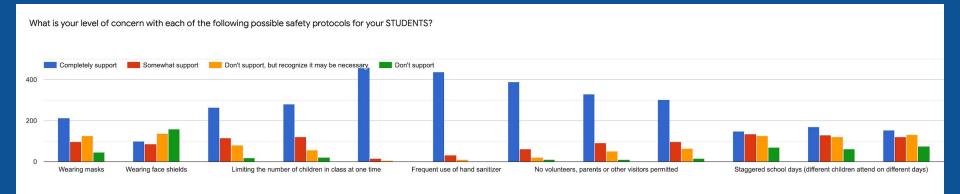

How prepared do you feel to teach/work in each of the following environments?

Based on your personal circumstances, do you have any risk factors that you believe would prevent you from returning to "live" school/work? [... information is not being collected via this survey]
482 responses