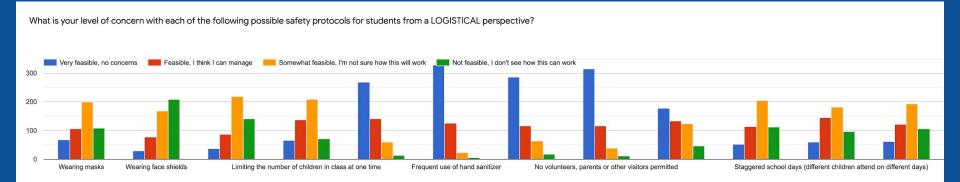

How prepared do you feel to teach/work in each of the following environments?

Based on your personal circumstances, do you have any risk factors that you believe would prevent you from returning to "live" school/work? [... information is not being collected via this survey]
482 responses