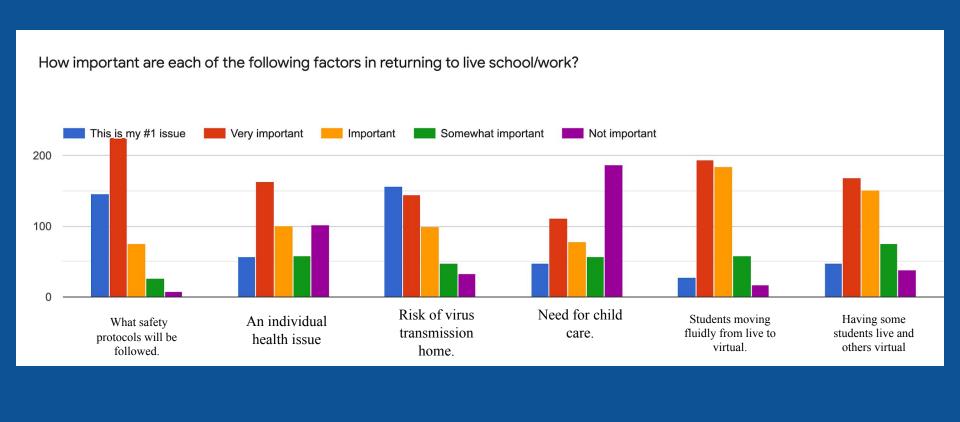

How prepared do you feel to teach/work in each of the following environments?

Based on your personal circumstances, do you have any risk factors that you believe would prevent you from returning to "live" school/work? [... information is not being collected via this survey]
482 responses