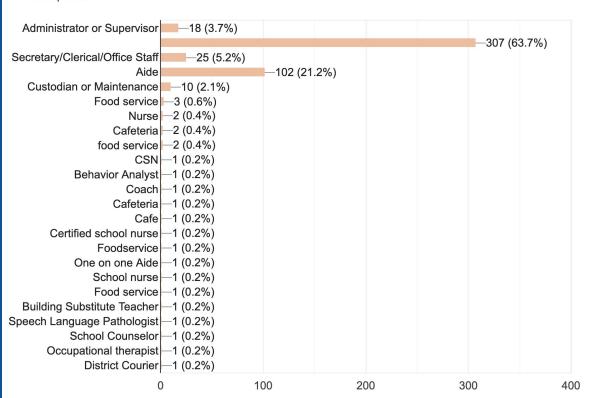

## QCSD Spring 2020 Teacher and Staff Survey Results

Please check your building(s) - if you work in multiple buildings please check all that apply 482 responses



## Please check your job title

482 responses



## What is your preferred delivery model for education beginning in August 482 responses



- I prefer to return to live instruction
- I am comfortable with returning to live instruction
- I am comfortable with returning to a live/ virtual hybrid model
- I am comfortable with returning to live instruction or a hybrid model ONLY if...
- I am somewhat comfortable with that...
- I am NOT comfortable with that and w...
- I am NOT comfortable with that and wi...













How prepared do you feel to teach/work in each of the following environments?



Based on your personal circumstances, do you have any risk factors that you believe would prevent you from returning to "live" school/work? [... information is not being collected via this survey]
482 responses