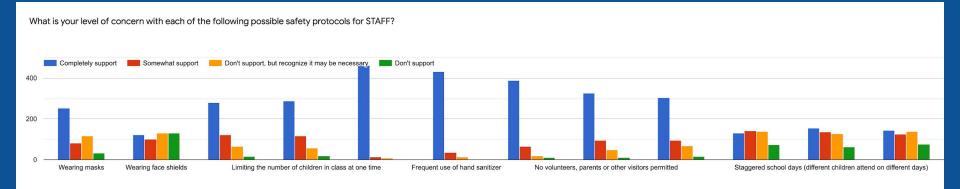

How prepared do you feel to teach/work in each of the following environments?

Based on your personal circumstances, do you have any risk factors that you believe would prevent you from returning to "live" school/work? [... information is not being collected via this survey]
482 responses