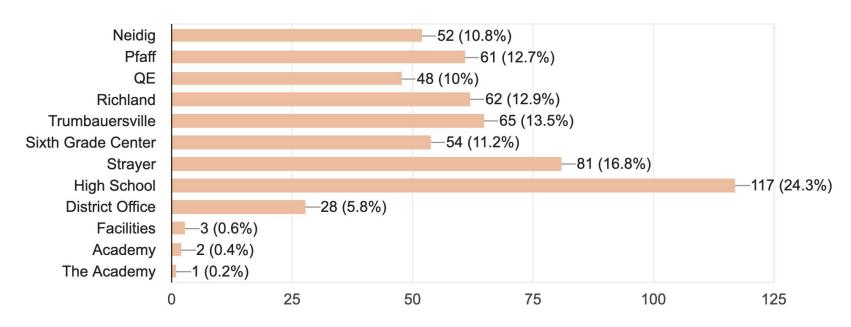

## QCSD Spring 2020 Teacher and Staff Survey Results

Please check your building(s) - if you work in multiple buildings please check all that apply 482 responses