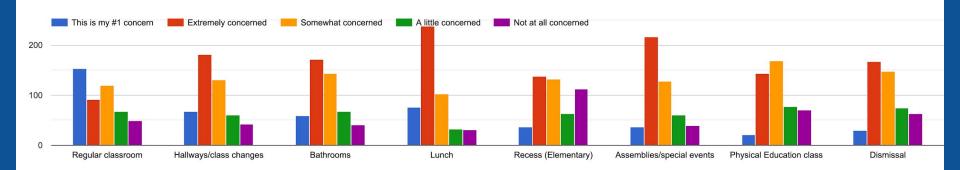

How prepared do you feel to teach/work in each of the following environments?

Based on your personal circumstances, do you have any risk factors that you believe would prevent you from returning to "live" school/work? [... information is not being collected via this survey]
482 responses