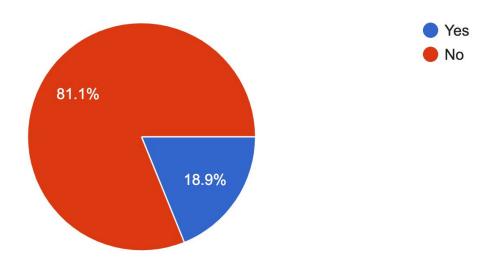

How prepared do you feel to teach/work in each of the following environments?

Based on your personal circumstances, do you have any risk factors that you believe would prevent you from returning to "live" school/work? [... information is not being collected via this survey]
482 responses