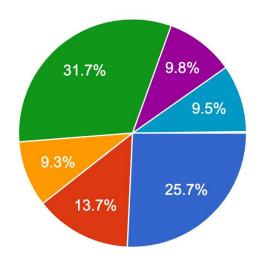

## What is your preferred delivery model for education beginning in August 482 responses

- I prefer to return to live instruction
- I am comfortable with returning to live instruction
- I am comfortable with returning to a live/ virtual hybrid model
- I am comfortable with returning to live instruction or a hybrid model ONLY if...
- I am somewhat comfortable with that...
- I am NOT comfortable with that and w...
- I am NOT comfortable with that and wi...