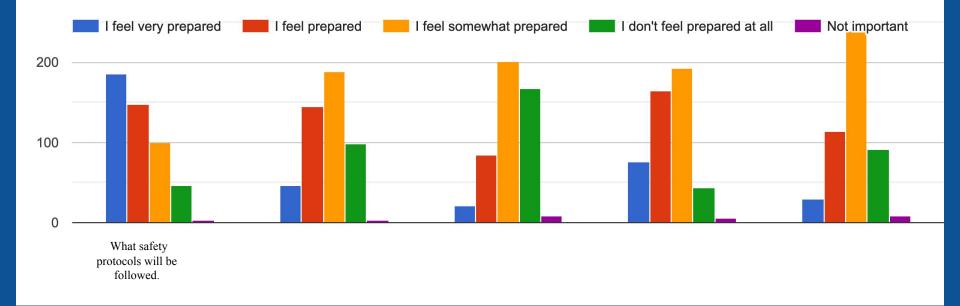

How prepared do you feel to teach/work in each of the following environments?

Based on your personal circumstances, do you have any risk factors that you believe would prevent you from returning to "live" school/work? [... information is not being collected via this survey]
482 responses